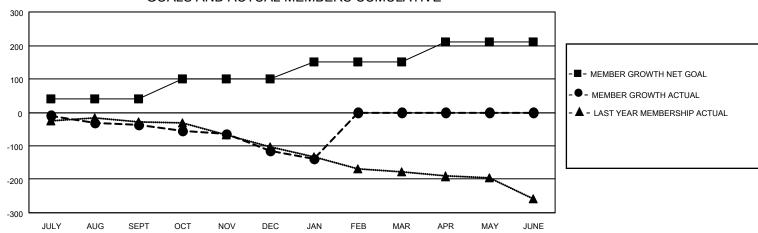

| Members               |  |                    |                        |                                                      |  |  |  |  |  |
|-----------------------|--|--------------------|------------------------|------------------------------------------------------|--|--|--|--|--|
| RESULTS FOR 2021-2022 |  |                    |                        |                                                      |  |  |  |  |  |
| QUARTER               |  | GROWTH NET<br>GOAL | MEMBER GROWT<br>ACTUAL | H DROPPED<br>MEMBERS ACTUAL<br>(including transfers) |  |  |  |  |  |
| JULY/AUG/SEPT         |  | 40                 | 52                     | 85                                                   |  |  |  |  |  |
| OCT/NOV/DEC           |  | 60                 | 67                     | 135                                                  |  |  |  |  |  |
| JAN/FEB/MAR           |  | 50                 | 25                     | 48                                                   |  |  |  |  |  |
| APR/MAY/JUNE          |  | 60                 | 0                      | 0                                                    |  |  |  |  |  |

## GOALS AND ACTUAL MEMBERS CUMULATIVE

| DROPPED CLUBS: 4 |     | 49 CLUBS OF 183 ADDED 1 OR<br>MORE NEW MEMBERS | GENDER DISTRIBUTION  MALE 2,445 (69.52%) |                |
|------------------|-----|------------------------------------------------|------------------------------------------|----------------|
|                  |     |                                                | FEMALE                                   | 1,072 (30.48%) |
| DROPPED MEMBERS  |     |                                                | NON BINARY                               | 0 (0.00%)      |
| DECEASED         | 40  |                                                | PREFER NOT TO ANSWER                     | 0 (0.00%)      |
| CLUB CANCELLED   | 23  |                                                | TOTAL FAMILY LINUT MEMBERS               | 574            |
| OTHER            | 205 | CLICK HERE FOR CUMULATIVE                      | TOTAL FAMILY UNIT MEMBERS                | 374            |
| TOTAL            | 268 | MEMBERSHIP DATA                                | FAMILY MEMBERS PAYING HAL<br>DUES        | F 294          |