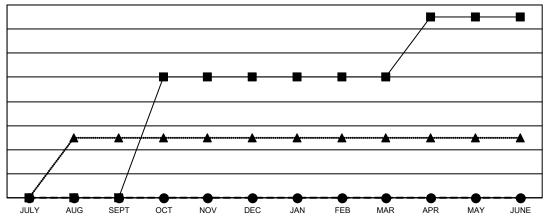

## GOALS AND ACTUAL NEW CLUBS CUMULATIVE

■ - CURRENT YEAR GOALS FOR NEW CLUBS

- ● - CURRENT YEAR ACTUAL NEW CLUBS

- ▲ - LAST YEAR ACTUAL NEW CLUBS